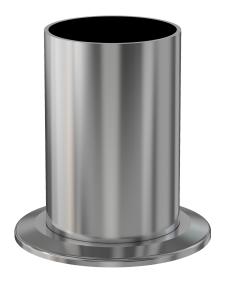

# **ISO-KF half nipple** NW-40 half nipple

Part number: 1N-NW-40B

#### 1N-NW-40B

| Parameters        | Specifications                                                                             |
|-------------------|--------------------------------------------------------------------------------------------|
| Flange 1          | DN 40 ISO-KF                                                                               |
| Type              | Half Nipple                                                                                |
| Flange 2          | 1-1/2" OD Tube                                                                             |
| Material          | 304 stainless                                                                              |
| Tube OD           | 1-1/2"                                                                                     |
| Length            | 2.40"                                                                                      |
| Vacuum Range      | FKM: 1 · 10 <sup>-8</sup> mbar to 1 bar<br>Metal seal: 1 · 10 <sup>-10</sup> mbar to 1 bar |
| Temperature Range | FKM: -20 °C to 180 °C<br>Metal seal: -270 °C to 150 °C                                     |
| Weight            | 0.3 lbs                                                                                    |