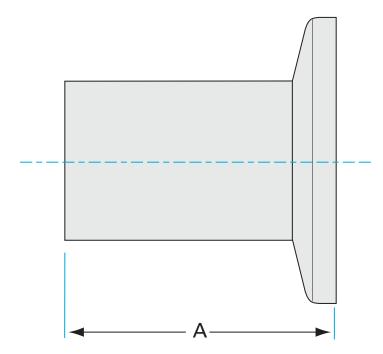

# Dimensions (in inches) Dim A 2.40"

#### 1N-NW-40B

| Parameters        | Specifications                                                                             |
|-------------------|--------------------------------------------------------------------------------------------|
| Flange 1          | DN 40 ISO-KF                                                                               |
| Type              | Half Nipple                                                                                |
| Flange 2          | 1-1/2" OD Tube                                                                             |
| Material          | 304 stainless                                                                              |
| Tube OD           | 1-1/2"                                                                                     |
| Length            | 2.40"                                                                                      |
| Vacuum Range      | FKM: 1 · 10 <sup>-8</sup> mbar to 1 bar<br>Metal seal: 1 · 10 <sup>-10</sup> mbar to 1 bar |
| Temperature Range | FKM: -20 °C to 180 °C<br>Metal seal: -270 °C to 150 °C                                     |
| Weight            | 0.3 lbs                                                                                    |